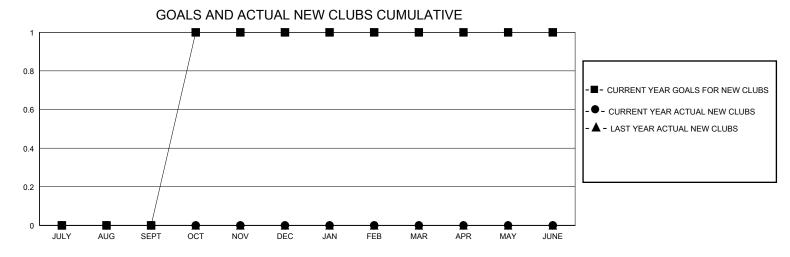

## District 6 W

Results as of: 3/31/2024

| GMT:                  |               | GMT CA    |               |                       |                       |                         |                                                    |  |
|-----------------------|---------------|-----------|---------------|-----------------------|-----------------------|-------------------------|----------------------------------------------------|--|
|                       | Club          | s         |               | Members               |                       |                         |                                                    |  |
| RESULTS FOR 2023-2024 |               |           |               | RESULTS FOR 2023-2024 |                       |                         |                                                    |  |
| QUARTER               | NEW CLUB GOAL | NEW CLUBS | DROPPED CLUBS | QUARTER MEMB          | ER GROWTH NET<br>GOAL | MEMBER GROWTH<br>ACTUAL | DROPPED<br>MEMBERS ACTUAL<br>(including transfers) |  |
| JULY/AUG/SEPT         | 0             | 0         | 0             | JULY/AUG/SEPT         | 5                     | 17                      | 20                                                 |  |
| OCT/NOV/DEC           | 1             | 0         | 0             | OCT/NOV/DEC           | 5                     | 20                      | 39                                                 |  |
| JAN/FEB/MAR           | 0             | 0         | 0             | JAN/FEB/MAR           | 5                     | 19                      | 19                                                 |  |
| APR/MAY/JUNE          | 0             | 0         | 0             | APR/MAY/JUNE          | 5                     | 0                       | 0                                                  |  |