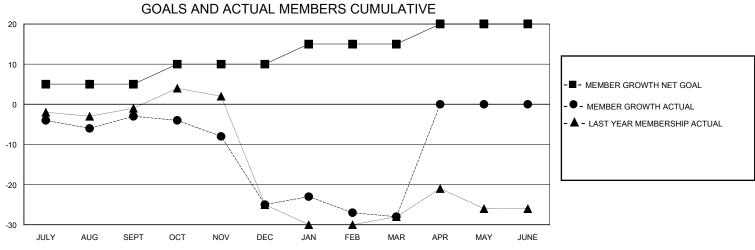

## District 6 W

Results as of: 3/31/2024

| GMT:                  |               | GMT CA    |               |                       |                       |                         |                                                    |  |
|-----------------------|---------------|-----------|---------------|-----------------------|-----------------------|-------------------------|----------------------------------------------------|--|
|                       | Club          | s         |               | Members               |                       |                         |                                                    |  |
| RESULTS FOR 2023-2024 |               |           |               | RESULTS FOR 2023-2024 |                       |                         |                                                    |  |
| QUARTER               | NEW CLUB GOAL | NEW CLUBS | DROPPED CLUBS | QUARTER MEMB          | ER GROWTH NET<br>GOAL | MEMBER GROWTH<br>ACTUAL | DROPPED<br>MEMBERS ACTUAL<br>(including transfers) |  |
| JULY/AUG/SEPT         | 0             | 0         | 0             | JULY/AUG/SEPT         | 5                     | 17                      | 20                                                 |  |
| OCT/NOV/DEC           | 1             | 0         | 0             | OCT/NOV/DEC           | 5                     | 20                      | 39                                                 |  |
| JAN/FEB/MAR           | 0             | 0         | 0             | JAN/FEB/MAR           | 5                     | 19                      | 19                                                 |  |
| APR/MAY/JUNE          | 0             | 0         | 0             | APR/MAY/JUNE          | 5                     | 0                       | 0                                                  |  |